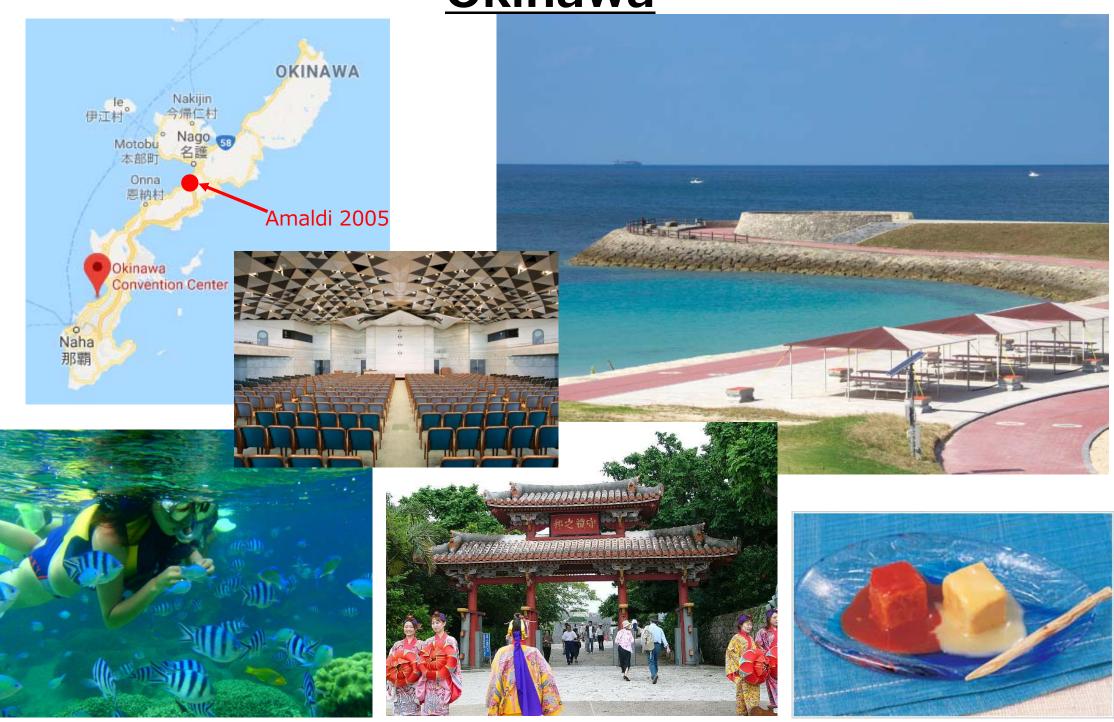

## **Candidates**

(provided we have GWADW in Japan in 2020)

Unazuki Onsen Town

Tomamu Resort

**Toyama** 

**Okinawa** 

## **Summary**

| Name/time<br>from Tokyo              | Good                                                         | Challenge                                                                            | Fee                                                                                    |
|--------------------------------------|--------------------------------------------------------------|--------------------------------------------------------------------------------------|----------------------------------------------------------------------------------------|
| Toyama<br>(Unazuki<br>Onsen)<br>3hrs | <ul><li>KAGRA tour</li><li>Low cost for a workshop</li></ul> | <ul><li>High cost for hotels</li><li>Not so many single rooms</li></ul>              | <ul><li>\$2,500 (5d)</li><li>\$20,000 support<br/>from local<br/>government</li></ul>  |
| Hokkaido<br>(Tomamu)<br>3.5hrs       | <ul><li>Good hotel</li><li>Workshop in the hotel</li></ul>   | <ul><li>Not easy to book<br/>the hotel</li><li>High cost for the<br/>hotel</li></ul> | \$280/d/p for workshop, room, BF, and dinner                                           |
| Okinawa<br>(Ginowan)<br>4hrs         | Close to beach                                               | Conference room<br>may be until 5pm                                                  | <ul><li>\$10,000 (5d)</li><li>\$10,000 support<br/>from local<br/>government</li></ul> |