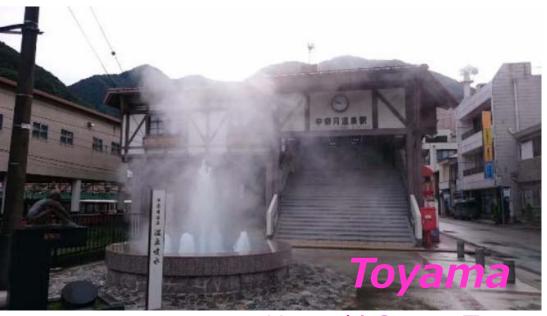

## **Candidates**

(provided we have GWADW in Japan in 2020)

Unazuki Onsen Town

Tomamu Resort

**Toyama** 

**Okinawa** 

## **Summary**

| Name/time<br>from Tokyo              | Good                                                         | Challenge                                                                            | Fee                                                                                    |
|--------------------------------------|--------------------------------------------------------------|--------------------------------------------------------------------------------------|----------------------------------------------------------------------------------------|
| Toyama<br>(Unazuki<br>Onsen)<br>3hrs | <ul><li>KAGRA tour</li><li>Low cost for a workshop</li></ul> | <ul><li>High cost for hotels</li><li>Not so many single rooms</li></ul>              | <ul><li>\$2,500 (5d)</li><li>\$20,000 support<br/>from local<br/>government</li></ul>  |
| Hokkaido<br>(Tomamu)<br>3.5hrs       | <ul><li>Good hotel</li><li>Workshop in the hotel</li></ul>   | <ul><li>Not easy to book<br/>the hotel</li><li>High cost for the<br/>hotel</li></ul> | \$280/d/p for workshop, room, BF, and dinner                                           |
| Okinawa<br>(Ginowan)<br>4hrs         | Close to beach                                               | Conference room<br>may be until 5pm                                                  | <ul><li>\$10,000 (5d)</li><li>\$10,000 support<br/>from local<br/>government</li></ul> |